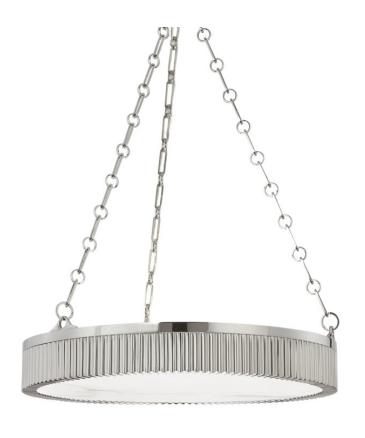

# LYNDEN

522-PN

\*Due to the one-of-a-kind nature of the medium, exact colors and patterns may vary slightly from the image shown.

## **DIMENSIONS**

Height 8.25"

Width/Diameter 22.00"

Minimum Height 14.50"

Maximum Height 41.00"

Canopy/Backplate 5.00"

Hanging Type

Weight 27.00lb

## **GLASS/SHADES**

Material Glass

Attachment

Color Polished Nickel