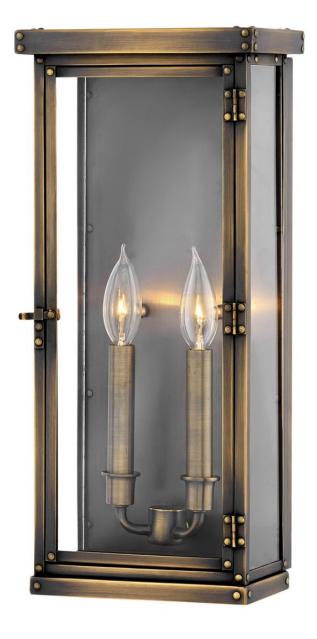

## 2005DS

Hamilton's sleek profile, constructed of solid brass, blends classic early American style with industrial influence. Quality and artistry is at the core of this design, with the pocket lantern featuring prominent rivets and a functional door in its gleaming, authentic Dark Antique Brass finish. FINISH: Dark Antique Brass GLASS: Clear WIDTH: 8.5" HEIGHT: 18.3" DEPTH: 0 LIGHT SOURCE: Socketed WATTAGE: 2-5w Cand. LED, 60w Equiv.