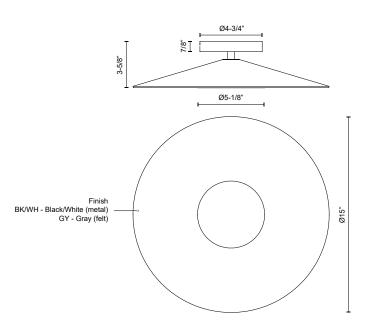

#### SPECIFICATION DETAILS

| Fixture Dimensions     | D15" x E3-5/8"                                             |
|------------------------|------------------------------------------------------------|
| Light Source           | AC LED Module                                              |
| Wattage                | 13W                                                        |
| Total Lumens           | 1015lm                                                     |
| Delivered Lumens       | BK/WH-237lm; GY-101lm;                                     |
| Voltage                | 120V                                                       |
| Color Temperature      | 3000K                                                      |
| CRI (Ra)               | 90CRI                                                      |
| Optional Color Temps   | 2700K - 5000K Available, Minimum Order Quantities<br>Apply |
| LED Rated Life         | 50,000 hours                                               |
| Dimming                | 100% - 10%, ELV Dimmer (Not Included)                      |
| Glass Details          | Frosted Glass                                              |
| Shade Details          | Spun Aluminum or Felt Shade                                |
| Location               | Dry                                                        |
| ADA Compliant          | Yes                                                        |
| Mounting Style         | All Orientation; Ceiling and Wall;                         |
| Canopy Dimensions      | D4-3/4" x E7/8"                                            |
| Illumination Direction | Omni-directional                                           |
| CEC Title 24 JA8       | Yes, JA8-2022                                              |
| Paint Finish           | BK01; BK02(for GY Finish Only); WH01;                      |
|                        |                                                            |