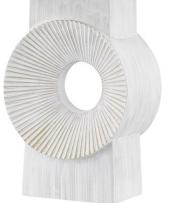

MILNER L1927-AGB/CWW

Milner takes both its name and design inspiration from the shape and texture of a millstone. A ribbed wheel-like form radiates from the ceramic base creating an open, airy circle at the center. The white-wash finish and wide white linen shade add to the warm, natural feeling of this versatile, highly useable table lamp.

## **FINISHES**

AGED BRASS/WHITEWASH CERAMIC (AGB/CWW)