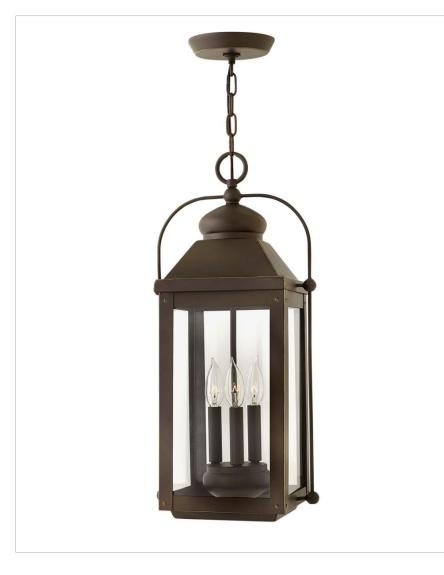

## 1852LZ

## LARGE HANGING LANTERN

Anchorage is an early American lantern design crafted of solid aluminum to reflect a bold yet refined silhouette. The Light Oiled Bronze finish and clear glass complement the long clean lines, elegant arched carriage handle and sturdy knobs, resulting in a vintage style with classic charisma.

| DETAILS       |                                           |
|---------------|-------------------------------------------|
| FINISH:       | Light Oiled Bronze                        |
| MATERIAL:     | Aluminum                                  |
| GLASS:        | Clear                                     |
| SLOPE DEGREE: | 90                                        |
| DIMMABLE:     | YES, WITH DIMMABLE<br>LAMP (NOT INCLUDED) |