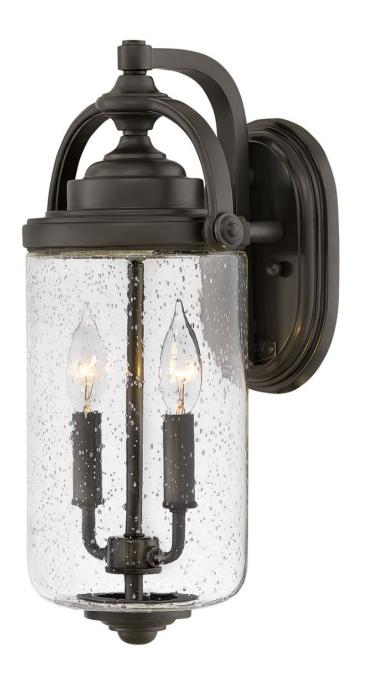

## **WILLOUGHBY**

MEDIUM WALL MOUNT LANTERN

## 2754OZ

Vintage knobs, graceful curves and oversized clear, seedy glass all give Willoughby the sense of a classic lantern style. Blending Coastal Elements with a traditional silhouette, the Willoughby is a welcoming addition to any outdoor space. The Oil Rubbed Bronze finish is resistant to rust and corrosion with a 5 year warranty.

FINISH: Oil Rubbed Bronze

GLASS: Clear Seedy

WIDTH: 8.3" HEIGHT: 17" DEPTH: 0

LIGHT SOURCE: Socketed

WATTAGE: 2-5w Cand. LED, 60w Equiv.

**HINKLEY** 33000 Pin Oak Parkway Avon Lake, OH 44012 **PHONE: (440) 653-5500** Toll Free: 1 (800) 446-5539 hinkley.com