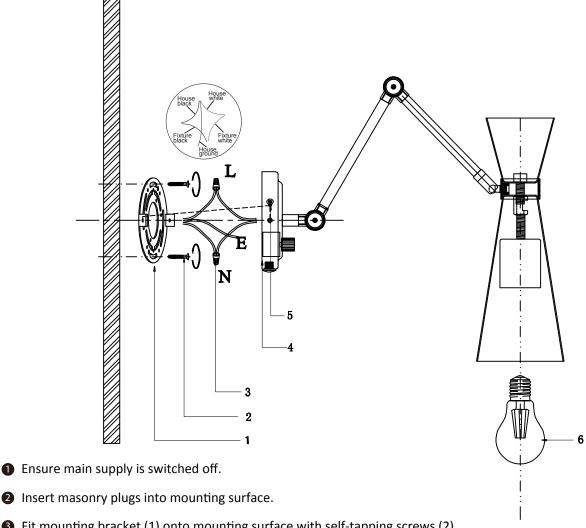

THIS LUMINAIRE MUST BE MOUNTED OR SUPPORTED IN A JUNCTION BOX CE LUMINAIRE DOIT ÊTRE MONTÉ OU SUPPORTÉ DANS UNE BOÎTE **DE JONCTION** 

- 3 Fit mounting bracket (1) onto mounting surface with self-tapping screws (2).
- Connect wires (3) according to colour (White to White, Black to Black). Connect all earth plug together onto the crossbar with green, screw to tight.
- 5 Fit wall plate (4) onto mounting bracket with nuts (5).
- 6 Fit shade (6) onto lampholder.
- Reconnect power.

### **WARNING:**

This fitting must be earthed.

Disconnect power and allow fitting to cool down before cleaning or changing the lamp.