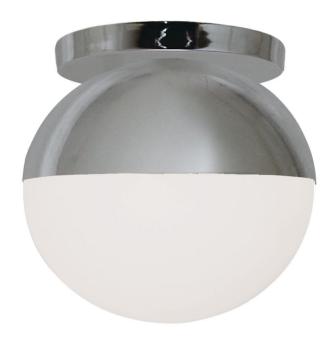

## DAY-71FH-PC - 1LT Flushmount, PC w/ WH Glass

7.5 No. of Bulbs Height Width/Length 7 **LED Compatible LED Compatible** Depth 7 **Total Wattage** 60 3 Weight **Body Material** Metal **Second Material** Glass Finish/Color **Polished Chrome** Second Finish/Color White Type of Finish **Second Type of Finish** Electoplated Opal **Bulb 1 Amount** 1 **Rated For** Damp Location **Bulb 1 Base Type** E26 Voltage 120V **Bulb 1 Max Watt.** 60 **Bulb 1 Included** cUL or equivalent No **Approval Bulb 1 Lumens** Warranty 1 Year Limited **Instal Position Bulb 1 CRI** Ceiling