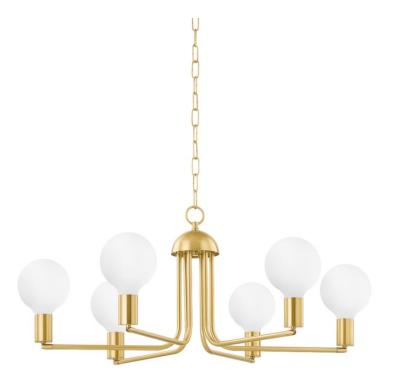

# **BLAKELY**

H774806-AGB

Blakely proves there is beauty in imperfection, flaunting a silhouette that stuns. Bold yet understated, this 2-light wall sconce and 6-light chandelier feature opposing bulbs extending from an old bronze, polished nickel, or aged brass frame.

### **DIMENSIONS**

Height 16.50"

Width/Diameter 46.00"

Minimum Height 26.00"

Maximum Height 78.25"

Canopy/Backplate 5.50"

Hanging Type 54"

Weight 46.00lb