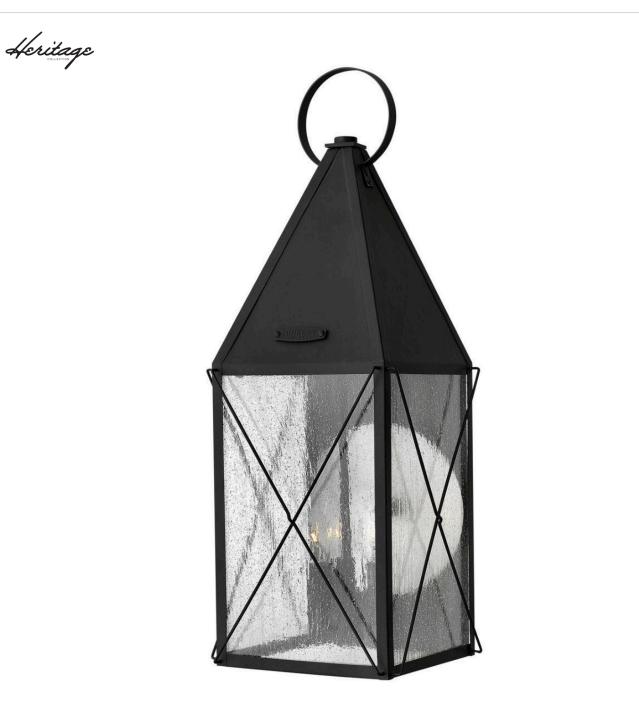

## 1845BK

York uses authentic exposed rivet construction, hand-made in solid aluminum, and celebrates the bold traditional lantern design Hinkley is renowned for. This classic hip roof and wire cage turn of the century style comes with an optional interior metallic reflector and rolled top loop. The gallant proportions of its striking silhouette are reinforced with a vintage Black finish, cast face plate and clear seedy glass.

## HINKLEY

FINISH: Black GLASS: Clear Seedy WIDTH: 9.5" HEIGHT: 25" DEPTH: 0 LIGHT SOURCE: LED Lamp, Socket WATTAGE: 3-5w Cand. LED, 60w Equiv. or 3-60w Cand.

HINKLEY 33000 Pin Oak Parkway Avon Lake, OH 44012 PHONE: (440) 653-5500 Toll Free: 1 (800) 446-5539 hinkley.com