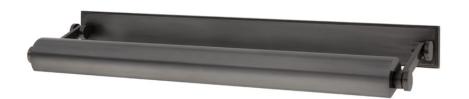

# **MERRICK**

6029-DB

Smooth styling and superior functionality are Merrick's signature traits. We conceal the fixture's wiring behind a full-length solid brass backplate. Merrick's shade and arms can be adjusted to customize light direction.

#### **DIMENSIONS**

Height 3.25"

Width/Diameter 31.50"

Minimum Height 3.50"

Maximum Height 8.75"

Canopy/Backplate 0.00"

Hanging Type Weight 10.00lb