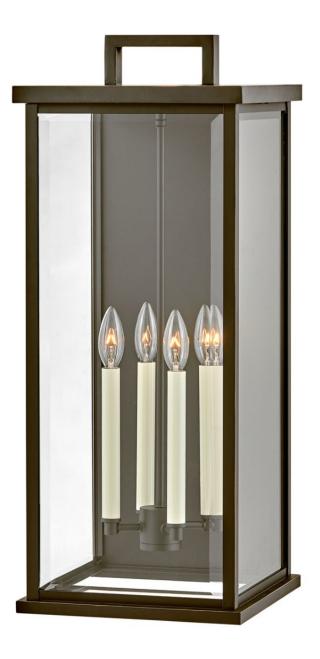

## WEYMOUTH

## LARGE WALL MOUNT LANTERN

## 20018OZ

Modernize your outdoor space without sacrificing the traditional appeal you long for. Weymouth's subtle yet overstated frame features a clean design, while its symmetrical lines evoke timeless elegance with a contemporary edge. The contrast candle sleeves in warm white balance the robust aluminum cast frame. The beveled glass is an elegant touch to help refract the light.

## HINKLEY

FINISH: Oil Rubbed Bronze GLASS: Clear Beveled WIDTH: 11" HEIGHT: 27" DEPTH: 0 LIGHT SOURCE: Socketed WATTAGE: 4-5w Cand. LED, 60w Equiv.

HINKLEY 33000 Pin Oak Parkway Avon Lake, OH 44012 PHONE: (440) 653-5500 Toll Free: 1 (800) 446-5539 hinkley.com