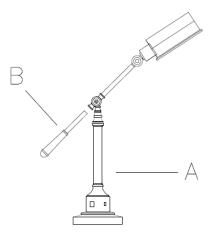

## **ITEM NO.: BO-2687DK**

- 1. Carefully unpack and lay out the parts as shown in illustration.
- 2. Fasten The tube (B) onto the base (A)..

Your lamp now is ready to enjoy!

Use 60Wattage (Maximum) type A bulb (Bulb not included)