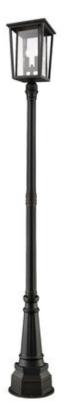

| Product Number<br>Collection    | 571PHBR-564P-ORB<br>Seoul |
|---------------------------------|---------------------------|
| Weight                          | 26.0 lbs                  |
| Length/Extension                | _                         |
| Width                           | 14.25"                    |
| Height                          | 101.5"                    |
| Frame Material                  | Aluminium                 |
| Frame Finish                    | Oil Rubbed Bronze         |
| Shade Material                  | Glass                     |
| Shade Finish                    | Clear                     |
| Bulbs                           | 2 x 60W - Candelabra      |
| Chain Length                    | _                         |
| Cord Length                     | _                         |
| Fitter Measurement              |                           |
| Dimmable                        | Yes                       |
| LED Source Lumen                | _                         |
| LED Delivered Lumen             | _                         |
| LED Color Temperature           | _                         |
| LED Color Rendering Index (CRI) | _                         |
| Vanity/Sconce Dual Mount        | _                         |
| Certification                   | ETL/CETL Certified        |
| Application                     | Wet                       |
| UPC                             | 685659135121              |