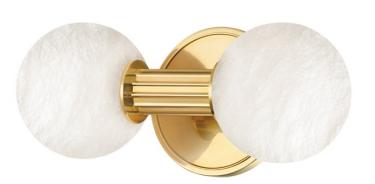

# **MURRAY HILL**

9282-AGB

\*Due to the one-of-a-kind nature of the medium, exact colors and patterns may vary slightly from the image shown.

#### **FINISHES**

Aged Brass (AGB) Distressed Bronze (DB) Polished Nickel (PN)

### **DIMENSIONS**

Height 11.50"

Width/Diameter 4.50"

Minimum Height 0.00"

Maximum Height 0.00"

Canopy/Backplate 4.50"

Hanging Type

Weight 3.70lb

### **GLASS/SHADES**

Material Alabaster

Attachment

Color White