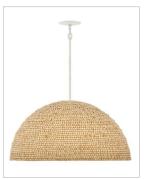

## MEDIUM CHANDELIER

A warm, textural take on a traditional dome pendant, Dalia's details come together in all the right ways. The dome shade is adorned with wooden beads, each one hand-strung for a unique look. The graceful, oversized profile is ready to finish-off your bohemian or Scandinavian look.