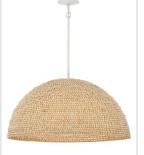

## MEDIUM CHANDELIER

A warm, textural take on a traditional dome pendant, Dalia's details come together in all the right ways. The dome shade is adorned with wooden beads, each one hand-strung for a unique look. The graceful, oversized profile is ready to finish-off your bohemian or Scandinavian look.