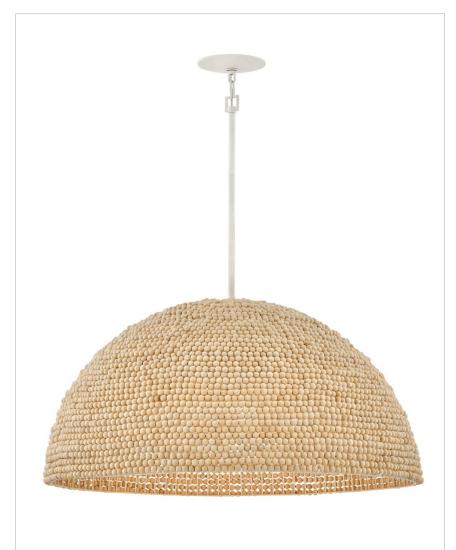

## MEDIUM CHANDELIER

A warm, textural take on a traditional dome pendant, Dalia's details come together in all the right ways. The dome shade is adorned with wooden beads, each one hand-strung for a unique look. The graceful, oversized profile is ready to finish-off your bohemian or Scandinavian look.

| DETAILS       |                                        |
|---------------|----------------------------------------|
| FINISH:       | Textured Plaster                       |
| MATERIAL:     | Steel                                  |
| SHADE:        | Wooden Beads                           |
| SLOPE DEGREE: | 90                                     |
| DIMMABLE:     | YES, WITH DIMMABLE LAMP (NOT INCLUDED) |