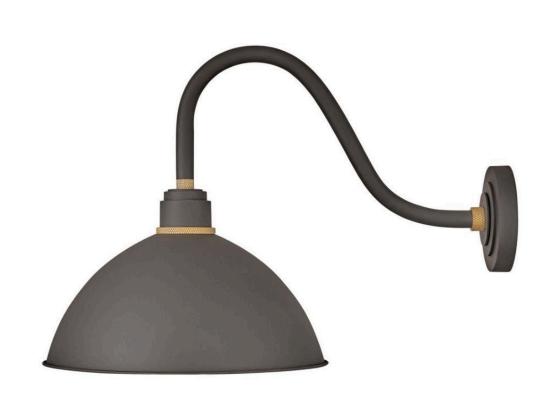

## **FOUNDRY DOME**

MEDIUM GOOSENECK BARN LIGHT

## 10645MR

Decidedly industrious, Foundry is reinventing purposeful lighting. Focused and direct, the sturdy aluminum shade features knurled brass details to offset the Gloss White, Museum Bronze or Textured Black finish while casting a uniform light. The simple, understated form plants a vintage aesthetic for both inside and outside spaces while offering mix and match options that customize the look.

FINISH: Museum Bronze

WIDTH: 16" HEIGHT: 18" DEPTH: 0

**LIGHT SOURCE**: LED Lamp

WATTAGE: 1-14w Med. LED, 100w Equiv.

**HINKLEY** 33000 Pin Oak Parkway Avon Lake, OH 44012 **PHONE: (440) 653-5500** Toll Free: 1 (800) 446-5539 hinkley.com