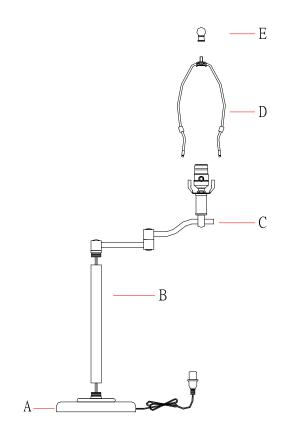

## **ITEM NO :BO-2350TB**

- 1. Carefully unpack the carton and then lay out all the parts on the flat surface.
- 2. Screw Tube(B) into Socket Section (C).
- 3. Screw Tube(B) into Base (A)
- 4. Insert Harp(D) into the saddle of Socket Section(C) .
- 5. Put Shade on Harp(D),make the shade keep horizontal before tightening it by Finial(E).