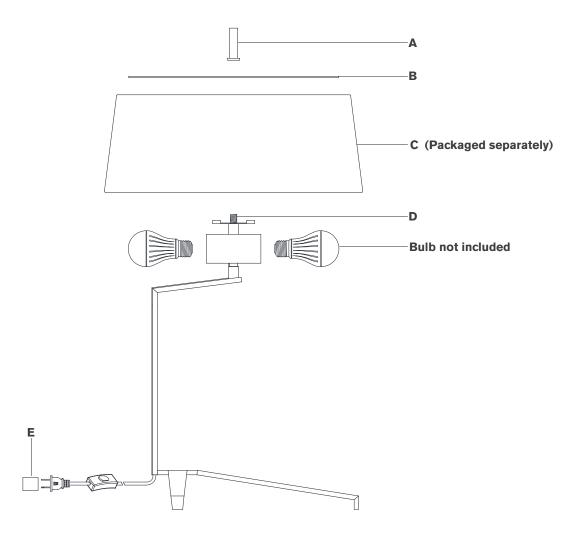

#### Scissors

- 1. Carefully remove all parts from the box. Place on a clean, soft surface.
- 2. Remove finial (A) from threaded nipple (D).
- 3. Remove shade **(C)** and diffuser **(B)** from packaging and install to threaded nipple **(D)** using finial **(A)**.

**NOTE:** If shade has additional packaging, carefully cut off from interior of shade to avoid damages.

- 4. Install light bulbs into the sockets.
- 5. Remove protective cover (E) from plug.
- 6. Plug into electrical outlet and test fixture.