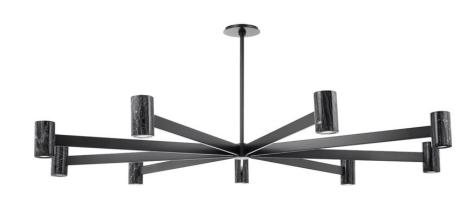

# PREDOCK 9164-BBR

\*Due to the one-of-a-kind nature of the medium, exact colors and patterns may vary slightly from the image shown.

#### **FINISHES**

Aged Brass (AGB) Black Brass (BBR)

## DIMENSIONS

Height 0.00" Width/Diameter 64.00" Minimum Height 6.75" Maximum Height 60.75" Canopy/Backplate 6.00" Hanging Type 1-3" / 1-6" / 1-12" / 2-18" Stems

Weight 36.00lb

## GLASS/SHADES

Material Marble Attachment Color