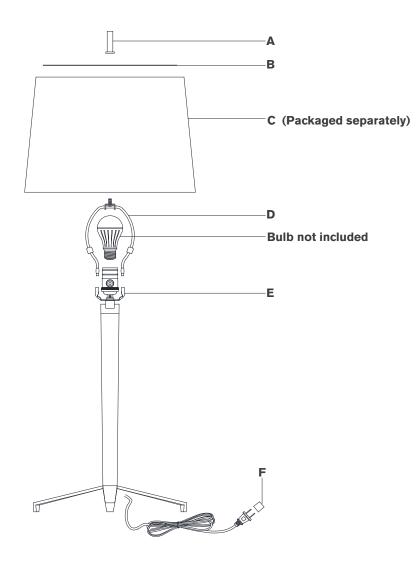

#### Scissors

- 1. Carefully remove all parts from the box. Place on a clean, soft surface.
- 2. Install harp **(D)** by squeezing together and inserting into top of saddle **(E)**.
- 3. Remove finial (A) from harp (D).
- 4. Remove shade **(C)** and diffuser **(B)** from packaging and install to harp **(D)** using finial **(A)**.

**NOTE:** If shade has additional packaging, carefully cut off from interior of shade to avoid damages.

- 5. Install light bulb into the socket.
- 6. Remove protective cover **(E)** fromplug.
- 7. Plug into electrical outlet and test fixture.