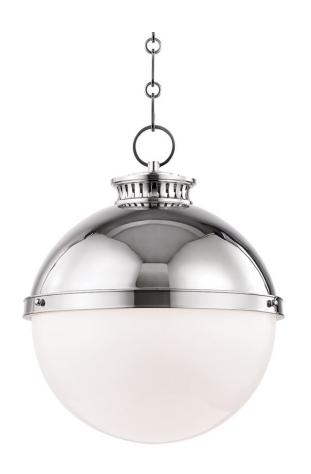

# **LATHAM**

4025-PN

Latham offers a stunning update on a classic style. In two-tone finish or polished nickel, its ventilated holder and spherical mounting pins are among its beautiful details.

#### **DIMENSIONS**

Height 17.00"

Width/Diameter 14.75"

Minimum Height 21.00"

Maximum Height 72.00"

Canopy/Backplate 4.75"

Hanging Type

Weight 10.00lb

## **GLASS/SHADES**

Material Glass

Attachment

Color Opal Shiny