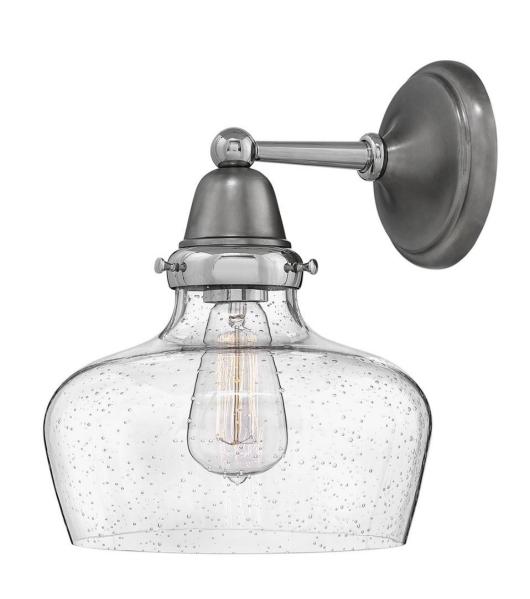

## **ACADEMY**

SCHOOL HOUSE GLASS SINGLE LIGHT SCONCE

## 67002EN

The Academy collection combines a traditional Americana silhouette with modern sensibilities for a look that is effortlessly cool. At home in an urban loft or a modern farmhouse, Academy offers a range of hip, clear seedy glass shapes – choose the one that speaks to you.

FINISH: English Nickel GLASS: Clear Seedy

WIDTH: 10" HEIGHT: 12.5" DEPTH: 0

**LIGHT SOURCE**: Socketed

WATTAGE: 1-10w Med. LED, 100w Equiv.

**HINKLEY** 33000 Pin Oak Parkway Avon Lake, OH 44012 **PHONE: (440) 653-5500** Toll Free: 1 (800) 446-5539 hinkley.com