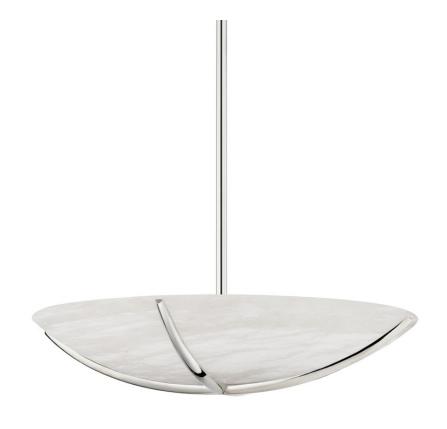

# **WHEATLEY**

3522-PN

Smooth, curved metal arms cradle Spanish white alabaster shades giving Wheatley a soft, subtleness that works with any design style. Candelabra LEDs illuminate the alabaster and cast light down from the 7" pendant or up from the 22" pendant, semi-flush and sconce. Choose Aged Brass or Polished Nickel.

#### **GLASS/SHADES**

Material Alabaster

Attachment

Color White