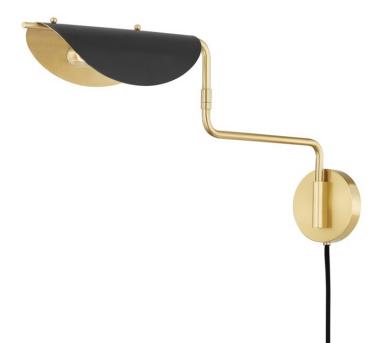

# SUFFIELD 5213-AGB/SBK

This highly functional, very versatile portable wall sconce pivots at two separate points allowing the arm to extend out from the wall and the shade to sit horizontally or vertically. The curved metal shade directs ample light downward making Suffield an ideal reading light, place it bedside or over a chair in a reading nook.

### **FINISHES**

Aged Brass/soft Black (AGB/SBK)

#### DIMENSIONS

Height 12.00" Width/Diameter 4.75" Minimum Height " Maximum Height " Canopy/Backplate 4.75" Hanging Type Weight 3.75lb