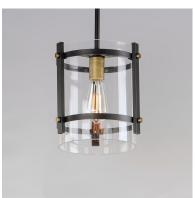

### PRODUCT DESCRIPTION

A simple and transitional offering of Matte Black and accented with Antique Brass pairs well with other like-finish lighting and hardware throughout your home. An element of Clear glass diffusers adds refinement completing this classic styling.

### MATERIAL

Steel+Glass