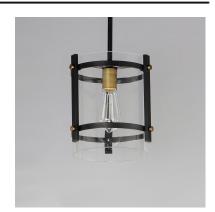

### PRODUCT DESCRIPTION

A simple and transitional offering of Matte Black and accented with Antique Brass pairs well with other like-finish lighting and hardware throughout your home. An element of Clear glass diffusers adds refinement completing this classic styling.

### MATERIAL

Steel+Glass