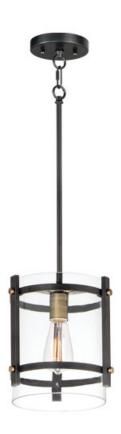

### PRODUCT DESCRIPTION

A simple and transitional offering of Matte Black and accented with Antique Brass pairs well with other like-finish lighting and hardware throughout your home. An element of Clear glass diffusers adds refinement completing this classic styling.

#### **MEASUREMENTS**

DIMENSION : 9.5" L x 9.5" W x 10" H

MAX OAH : 56.25" OAH : 5" W x 1" H x 5" L CANOPY

HANGING WEIGHT : 4.4 lb

## LAMPING

INPUT VOLTAGE : 120V

BULB : 1 x 60W Incandescent E26 Medium , 60W Total

: (Not Included) BULB INCLUDED

DIMMABLE : Y

### MATERIAL

Steel+Glass