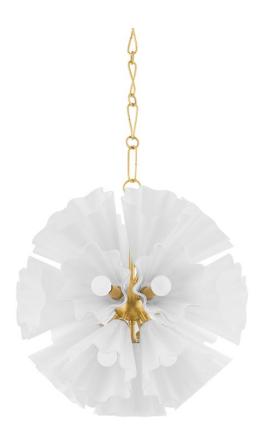

# **CAPRI**

### 5524-AGB

Capri is a beautifully botanical take on the sputnik silhouette. Wavy, floral-like shades of opal glossy glass sprout from a center orb to give the piece a natural, ruffled effect. This large-scale chandelier fills the entire space with a warm, tranquil glow.

### **FINISHES**

Aged Brass (AGB)

### **DIMENSIONS**

Height 24.50"

Width/Diameter 24.00"

Minimum Height 31.00"

Maximum Height 81.00"

Canopy/Backplate 6.00"

Hanging Type 54" Chain

Weight 13.20lb