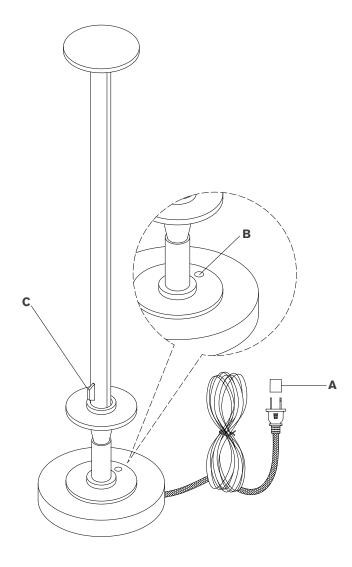

- 1. Carefully remove all parts from the box. Place on a clean, soft surface.
- 2. Remove protective cover (A) from the plug.
- 3. Plug into electrical outlet and test the fixture.
- Adjust shade to desired postion by rotating adjustment knob (C).
  Dimmer switch operation: Touch dimmer (B) to adjust between low, medium, high and off settings.