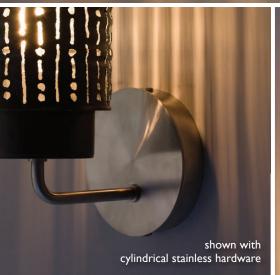

## SECOLA SCONCE

shown with craftsman hardware

## SECOLA SCONCE

What happens when you mix recycled materials with unique, contemporary design? You get the Secola sconce collection. Hand-created in Southern California by a acetylene torch artist, ordinary, recycled tin becomes extraordinary art illuminated by nostalgic, carbon filament lamps. The Secola is both Earth-friendly and stylish.