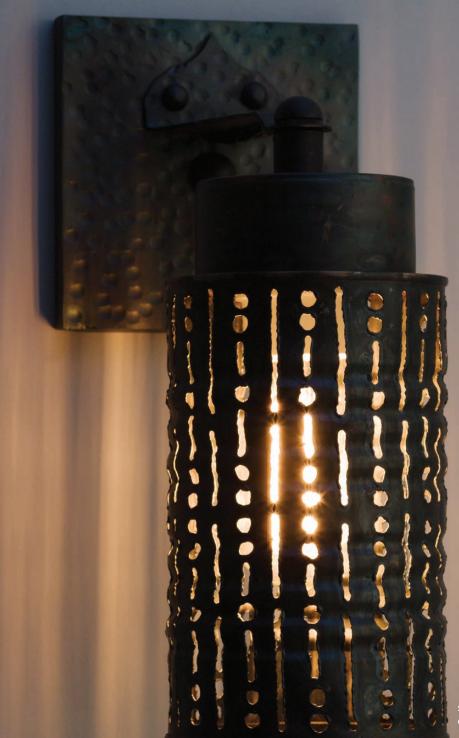

## SECOLA SCONCE

shown with craftsman hardware

## SECOLA SCONCE

What happens when you mix recycled materials with unique, contemporary design? You get the Secola sconce collection. Hand-created in Southern California by a acetylene torch artist, ordinary, recycled tin becomes extraordinary art illuminated by nostalgic, carbon filament lamps. The Secola is both Earth-friendly and stylish.