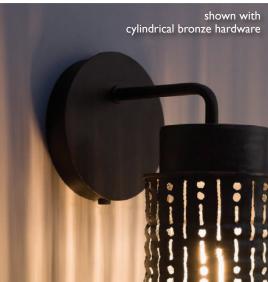

## SECOLA SCONCE

shown with craftsman hardware

## SECOLA SCONCE

What happens when you mix recycled materials with unique, contemporary design? You get the Secola sconce collection. Hand-created in Southern California by a acetylene torch artist, ordinary, recycled tin becomes extraordinary art illuminated by nostalgic, carbon filament lamps. The Secola is both Earth-friendly and stylish.