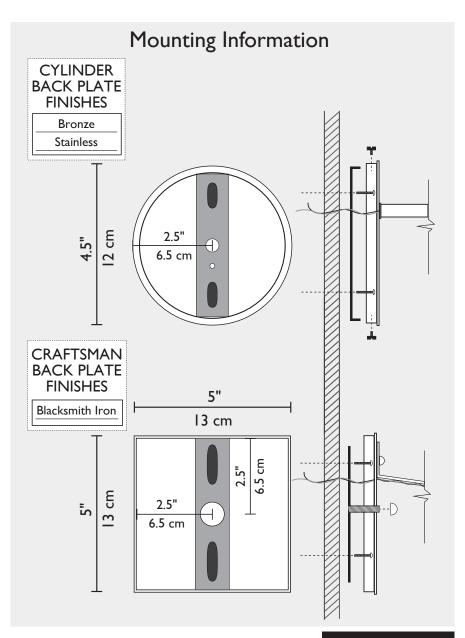

## SECOLA SCONCE

shown with craftsman hardware

## Technical Information E 7" 18 cm

Visit our showroom at the Dallas Trade Mart