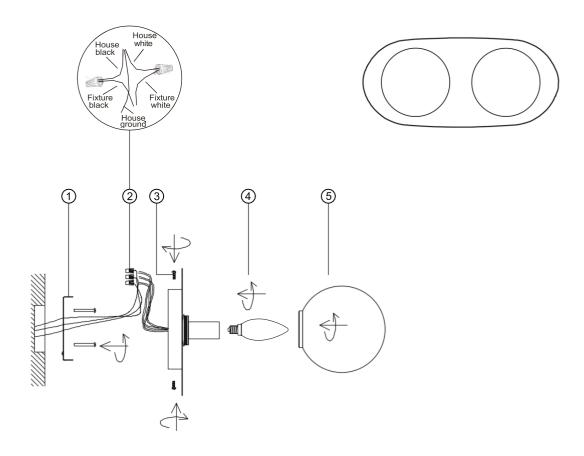

THIS LUMINAIRE MUST BE MOUNTED OR SUPPORTED IN A JUNCTION BOX CE LUMINAIRE DOIT ÊTRE MONTÉ OU SUPPORTÉ DANS UNE BOÎTE DE JONCTION

- 1 Ensure main supply is switched off.
- 2 Fit mounting bracket onto mounting surface with self-tapping screws (1).
- 3 Connect wires (2) according to colour (White to White, Black to Black). Connect all earth plug together onto the crossbar with green, screw to tight.
- 4 Fit ceiling plate onto mounting bracket with screws (3).
- 5 Install the bulbs (4) (not included) firmly into lampholders.
- 6 Fix the glass (5).
- Reconnect power.