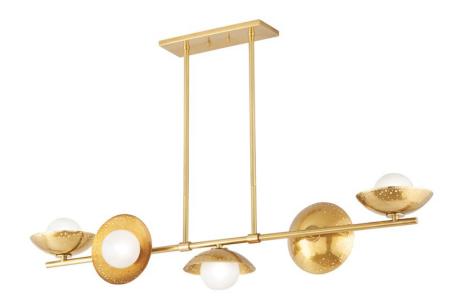

# **GLIMMER**

5355-AGB

With perforated Aged Brass shades and clear globes etched on the inside, it's easy to see how Glimmer got its name. Light fills the glass and reflects beautifully off the metal while also seeping through the holes creating a stunning shimmer. The unique placement of the shades on the sconce, pendant, chandelier, and linear provide all-around light.