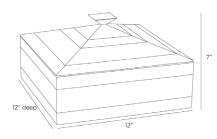

## CHESHIRE BOX

ARI13 H: 7 IN, W: 12 IN, D: 12 IN Dove Contract Suitable As Is Tonal stripes add a tailored finish to a two-toned dove and graphite leather box. This pyramid-inspired accessory is topped with a bronze-plated handle that reflects its geometric lines. Lined in soft suede. Finish will vary.

## APPEARANCE

Material Finish Finish Will Vary Top Coat/Sealant

DIMENSIONS

Foot Print

W: 12 IN, D: 12 IN

true

false

Iron, Leather, Suede

Bronze, Dove, Graphite

SHIPPING Product Weight Gross Weight 1 Shipping Box 1

5.1 LBS 10 LBS H: 15 IN, L: 10 IN, W: 16 IN

<u>CONTRACT</u> Contract Suitable

true