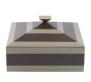

## CHESHIRE BOX

ARI13 H: 7 IN, W: 12 IN, D: 12 IN Dove Contract Suitable As Is Tonal stripes add a tailored finish to a two-toned dove and graphite leather box. This pyramid-inspired accessory is topped with a bronze-plated handle that reflects its geometric lines. Lined in soft suede. Finish will vary.

Bronze, Dove, Graphite

SHIPPING Product Weight Gross Weight 1 Shipping Box 1

5.1 LBS 10 LBS H: 15 IN, L: 10 IN, W: 16 IN

<u>CONTRACT</u> Contract Suitable

true