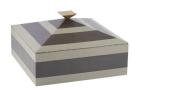

## CHESHIRE BOX

ARI13 H: 7 IN, W: 12 IN, D: 12 IN Dove Contract Suitable As Is Tonal stripes add a tailored finish to a two-toned dove and graphite leather box. This pyramid-inspired accessory is topped with a bronze-plated handle that reflects its geometric lines. Lined in soft suede. Finish will vary.

Bronze, Dove, Graphite

SHIPPING Product Weight Gross Weight 1 Shipping Box 1

5.1 LBS 10 LBS H: 15 IN, L: 10 IN, W: 16 IN

<u>CONTRACT</u> Contract Suitable

true