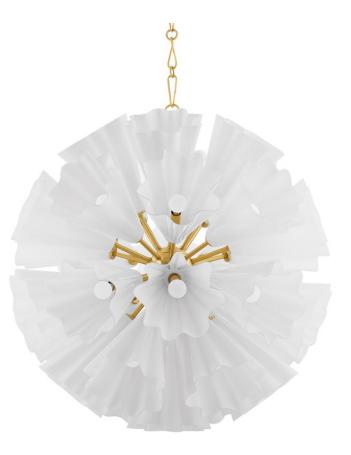

# CAPRI 5538-AGB

Capri is a beautifully botanical take on the sputnik silhouette. Wavy, floral-like shades of opal glossy glass sprout from a center orb to give the piece a natural, ruffled effect. This large-scale chandelier fills the entire space with a warm, tranquil glow.

#### FINISHES

Aged Brass (AGB)

#### DIMENSIONS

Height 39.00" Width/Diameter 38.00" Minimum Height 45.25" Maximum Height 95.50" Canopy/Backplate 7.25" Hanging Type 54" Chain Weight 20.90lb