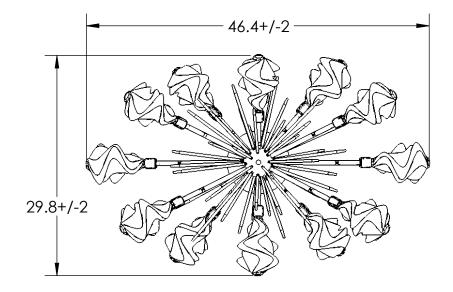

All fixtures created by Hammerton are handcrafted by artisans. Dimensions may vary up to 7/8".

© Copyright 2018. All rights in design, detail or invention of this drawing are reserved as the property of Hammerton. Any imitation or adaptation without written consent is strictly prohibited.