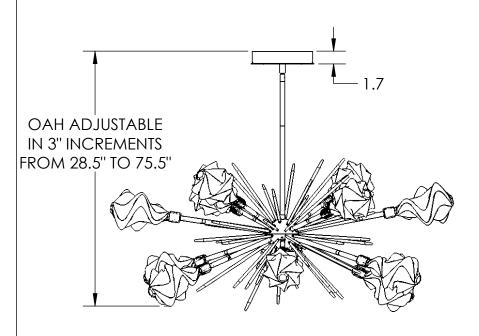

All fixtures created by Hammerton are handcrafted by artisans. Dimensions may vary up to 7/8".

© Copyright 2018. All rights in design, detail or invention of this drawing are reserved as the property of Hammerton. Any imitation or adaptation without written consent is strictly prohibited.