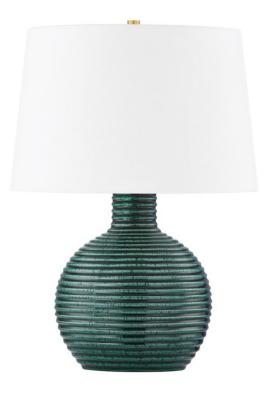

Influenced by vintage Holophane style glass fixtures, Sara gives the classic look a modern update. The clear ribbed glass globes were designed for maximum light and refraction. Available as a flush mount, wall sconce or pendant light, style Sara in multiples down hallways and over kitchen islands or alone above coffee or dining tables to fill a space with bright light and sleek sophistication. The lamp's ribbed ceramic base is similarly influenced and adds texture and a pop of color to any tabletop. Part of our Home Ec. x Mitzi Tastemakers collection.

## DIMENSIONS

Height 21.50" Width/Diameter 15.50" Minimum Height " Maximum Height " Canopy/Backplate 6.25" Hanging Type Weight 9.20lb