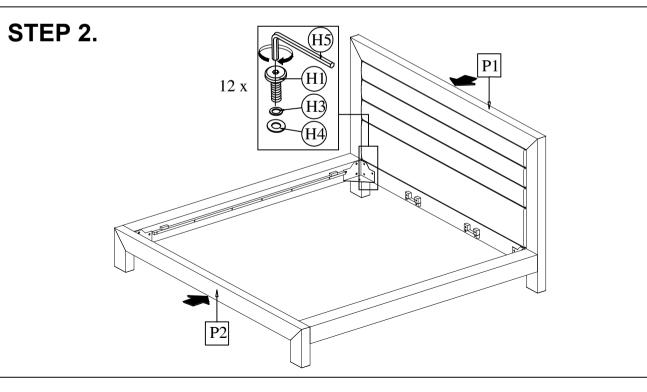

## **ASSEMBLY INSTRUCTIONS.**

ASHCROFT KING BED ZT-1031-25

THANK YOU FOR YOUR PURCHASE!

| PARTS AND HARDWARE. |              |         |                                         |      |
|---------------------|--------------|---------|-----------------------------------------|------|
| PART LIST           |              |         |                                         |      |
| NO.                 | DESCRIPTION  |         | IMAGE                                   | Q.ty |
| P1                  | HEADBOARD    |         |                                         | 01   |
| P2                  | FOOTBOARD    |         |                                         | 01   |
| P3                  | SIDERAILS    |         |                                         | 02   |
| P4                  | SUPPORT BAR  |         |                                         | 02   |
| P5                  | SUPPORT LEGS |         |                                         | 04   |
| P6                  | SLATS        |         |                                         | 01   |
| HARDWARE LIST       |              |         |                                         |      |
| H1                  | Bolts        | M6x20   |                                         | 24   |
| H2                  | Bolts        | M6x40   |                                         | 08   |
| Н3                  | Lock Washer  | M8      |                                         | 32   |
| H4                  | Plate Washer | M8xØ16  | 0                                       | 32   |
| H5                  | Allen Key    | K4      |                                         | 01   |
| Н6                  | Screw        | Ø4 x 30 | (8)************************************ | 10   |
| H7                  | Iron Plate   |         |                                         | 04   |
| NATE                |              |         |                                         |      |