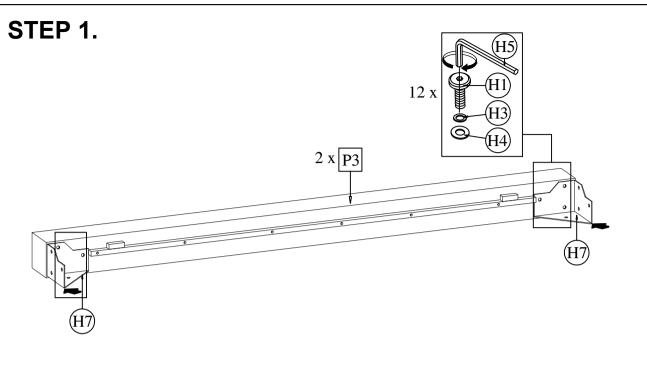

## **ASSEMBLY INSTRUCTIONS.**

ASHCROFT KING BED ZT-1031-25

THANK YOU FOR YOUR PURCHASE!

| PARTS AND HARDWARE. |              |         |                                         |      |
|---------------------|--------------|---------|-----------------------------------------|------|
| PART LIST           |              |         |                                         |      |
| NO.                 | DESCRIPTION  |         | IMAGE                                   | Q.ty |
| P1                  | HEADBOARD    |         |                                         | 01   |
| P2                  | FOOTBOARD    |         |                                         | 01   |
| P3                  | SIDERAILS    |         |                                         | 02   |
| P4                  | SUPPORT BAR  |         |                                         | 02   |
| P5                  | SUPPORT LEGS |         |                                         | 04   |
| P6                  | SLATS        |         |                                         | 01   |
| HARDWARE LIST       |              |         |                                         |      |
| H1                  | Bolts        | M6x20   |                                         | 24   |
| H2                  | Bolts        | M6x40   |                                         | 08   |
| Н3                  | Lock Washer  | M8      |                                         | 32   |
| H4                  | Plate Washer | M8xØ16  | 0                                       | 32   |
| H5                  | Allen Key    | K4      |                                         | 01   |
| Н6                  | Screw        | Ø4 x 30 | (8)************************************ | 10   |
| H7                  | Iron Plate   |         |                                         | 04   |
| NATE                |              |         |                                         |      |