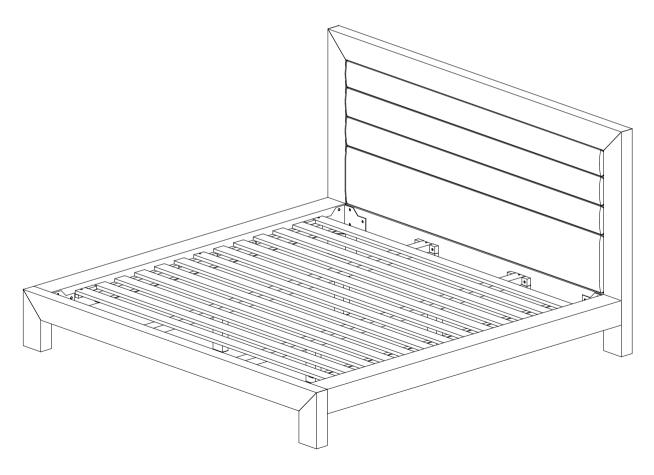

## **ASSEMBLY INSTRUCTIONS.**

ASHCROFT KING BED ZT-1031-25

THANK YOU FOR YOUR PURCHASE!

| PARTS AND HARDWARE. |              |         |                                         |      |
|---------------------|--------------|---------|-----------------------------------------|------|
| PART LIST           |              |         |                                         |      |
| NO.                 | DESCRIPTION  |         | IMAGE                                   | Q.ty |
| P1                  | HEADBOARD    |         |                                         | 01   |
| P2                  | FOOTBOARD    |         |                                         | 01   |
| P3                  | SIDERAILS    |         |                                         | 02   |
| P4                  | SUPPORT BAR  |         |                                         | 02   |
| P5                  | SUPPORT LEGS |         |                                         | 04   |
| P6                  | SLATS        |         |                                         | 01   |
| HARDWARE LIST       |              |         |                                         |      |
| H1                  | Bolts        | M6x20   |                                         | 24   |
| H2                  | Bolts        | M6x40   |                                         | 08   |
| Н3                  | Lock Washer  | M8      |                                         | 32   |
| H4                  | Plate Washer | M8xØ16  | 0                                       | 32   |
| H5                  | Allen Key    | K4      |                                         | 01   |
| Н6                  | Screw        | Ø4 x 30 | (8)************************************ | 10   |
| H7                  | Iron Plate   |         |                                         | 04   |
| NATE                |              |         |                                         |      |