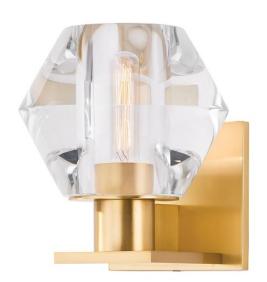

# **COOPERSTOWN**

7408-AGB

A thick, diamond-shaped crystal is hollowed out to encase a bulb that beautifully fills the fixture with light from within. Chunky Aged Brass metalwork reflects the light and adds to the luxurious look of this striking sconce.

#### **FINISHES**

Aged Brass (AGB)