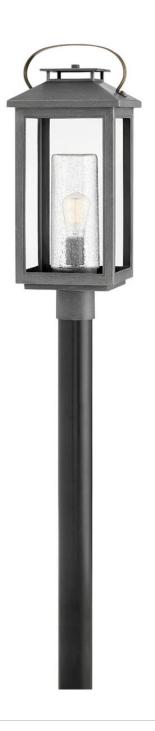

## **ATWATER**

LARGE POST TOP OR PIER MOUNT LANTERN 12V

## 1161AH-LV

Classic and elegant, Atwater offers beauty and endurance. Constructed from a composite material and treated with an anti-fading agent, the updated coastal design incorporates elegant brass accents, handle, and an inner glass that creates a faux candle effect. The high-performance finish is resistant to rust and corrosion with a 5-year warranty.

FINISH: Ash Bronze
GLASS: Clear Seedy

**WIDTH**: 9.5" **HEIGHT**: 23" **DEPTH**: 0

LIGHT SOURCE: Socketed

TRANSFORMER REQUIRED: Yes

HINKLEY 33000 Pin Oak Parkway Avon Lake, OH 44012 **PHONE: (440) 653-5500** Toll Free: 1 (800) 446-5539 hinkley.com