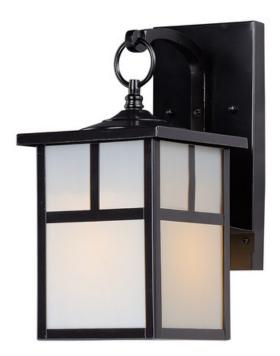

### PRODUCT DESCRIPTION

Coldwater is a traditional, craftsman/mission style collection from Maxim Lighting International in Burnished with Honey glass.

\*height from center of outlet to the top of the fixture

# GLASS

White WT

## MATERIAL

Aluminum, Glass