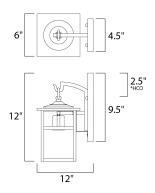

## **MEASUREMENTS**

DIMENSION : 6" W x 12" H x 7.75" Ext BACK PLATE : 4.5" W x 9.5" H x 2.5" HCO

HANGING WEIGHT : 2.25 lb