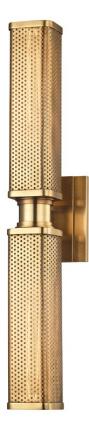

# GIBBS 7032-AGB

A long exposed-filament bulb suffuses its warm glow through a perforated metal shade in our Gibbs family. The smooth edges of its soft square shape and the fine quality of its finish breathe a human warmth into a fixture with a Machine Age aesthetic.

#### **FINISHES**

Aged Brass (AGB) Old Bronze (OB) Polished Nickel (PN)

#### DIMENSIONS

Height 22.25" Width/Diameter 4.50" Minimum Height 0.00" Maximum Height 0.00" Canopy/Backplate 0.00" Hanging Type Weight 3.00lb

### GLASS/SHADES

Material Steel Attachment Color Aged Brass