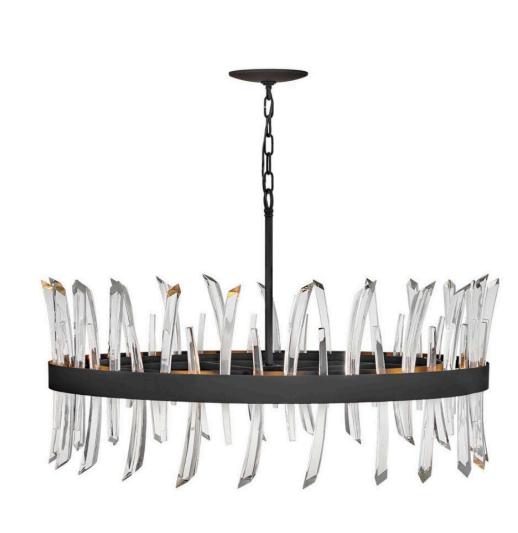

## FR30905BLK

A compelling design that captivates from any angle, the Revel family gleams with sophistication. Luxurious crystal rods are honed into unexpected asymmetrical formations to produce an organic elegance that is both raw and refined. Revel's linear and circular chandeliers are available in both Burnished Gold and rich Black finish options.

## HINKLEY

FINISH: Black\* WIDTH: 36.3" HEIGHT: 18.5" DEPTH: 0 LIGHT SOURCE: LED Lamp WATTAGE: 10-5w Cand. LED, 60w Equiv.

HINKLEY 33000 Pin Oak Parkway Avon Lake, OH 44012 PHONE: (440) 653-5500 Toll Free: 1 (800) 446-5539 hinkley.com