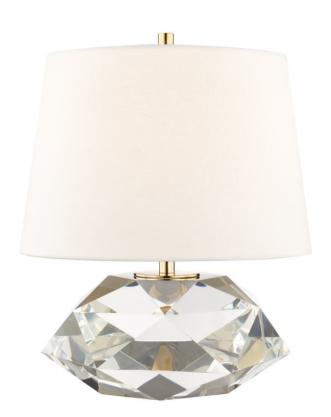

### L1038-AGB

A table lamp sometimes adds a visual weight that helps anchor a space at the same time it illuminates it and provides a decorative accent. Henley's dense base of multifaceted crystal has that effect. A perfectly proportioned shade of Belgium linen completes this glamorous addition.

## **FINISHES**

Aged Brass (AGB)

# **GLASS/SHADES**

Material Linen

Attachment

Color Off-white