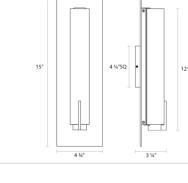

Type #:

| Height:                       | 15"   |
|-------------------------------|-------|
| Width:                        | 4.75" |
| Extends:                      | 3.25" |
| Minimum Extension:            | 3.25" |
| Maximum Extension:            | 3.25" |
| Size:                         | 12"   |
| Canopy/Backplate/Base Depth:  | 4.75  |
| Canopy/Backplate/Base Height: | 15    |