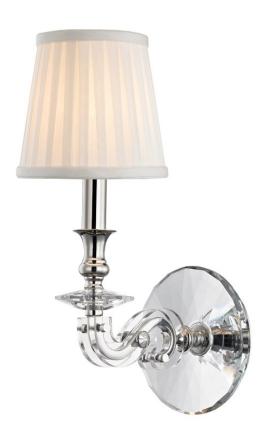

# **LAPEER**

1291-PN

Fine silk pleated shades, crystal bobeches, and acrylic side-mounted planes along the arms make Lapeer a texturally rich and luxurious sconce. A faceted mirror backplate of cut crystal adds to the piece's grand allure.