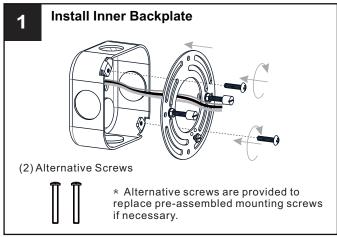

## **SAFETY INFORMATION**

Released Date: 2021-11-23

Please read and understand this entire manual before attempting to assemble, install or operate the product. **WARNING** 

- RISK OF ELECTRIC SHOCK Before beginning installation, turn off electricity at the circuit breaker box or the main fuse box.
- RISK OF FIRE Use bulbs specified by the markings and/or labels on the fixture.

#### CALITION

- For your safety, read instructions completely before beginning installation.
- If in doubt about electrical installation, consult a licensed electrician.
- Turn off electricity to fixture before replacing the bulb(s).