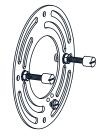

### **MOUNTING HARDWARE**

Alternate
Mounting Screw
x 2

Outlet Box Screw

Your installation is now complete! Restore electricity and save this sheet for future reference.