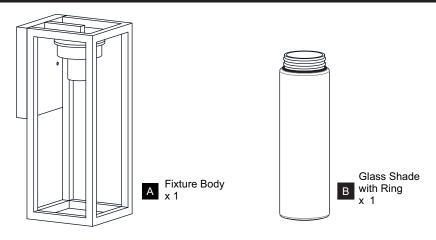

Before beginning installation, turn off electricity at the circuit breaker box or the main fuse box.
- RISK OF FIRE Use bulbs specified by the markings and/or labels on the fixture.

#### CALITION

- For your safety, read instructions completely before beginning installation.
- If in doubt about electrical installation, consult a licensed electrician.
- Turn off electricity to fixture before replacing the bulb(s).

#### **TOOLS REQUIRED**











## **CARE AND MAINTENANCE**

• Wipe clean using soft, dry cloth or static duster. Always avoid using harsh chemicals and abrasives to clean fixture as they may damage the finish.

If you need further assistance call Quoizel Customer Care at 1-800-645-3184 (9:00am - 5:00pm EST), or visit us on-line at www.quoizel.com.

### **PACKAGE CONTENTS**



### **MOUNTING HARDWARE**







Alternate
Mounting Screw
x 2







Outlet Box Screw













Your installation is now complete! Restore electricity and save this sheet for future reference.