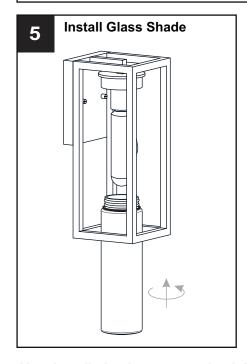

### **MOUNTING HARDWARE**

Alternate
Mounting Screw
x 2

Outlet Box Screw

Your installation is now complete! Restore electricity and save this sheet for future reference.