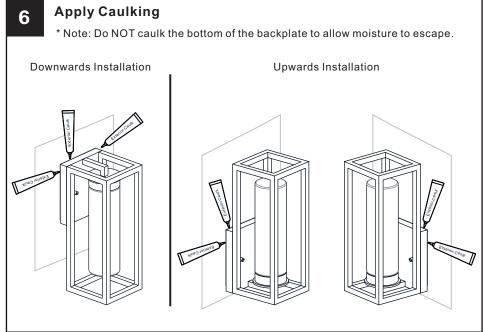

### **MOUNTING HARDWARE**

Alternate
Mounting Screw
x 2

Outlet Box Screw

Your installation is now complete! Restore electricity and save this sheet for future reference.