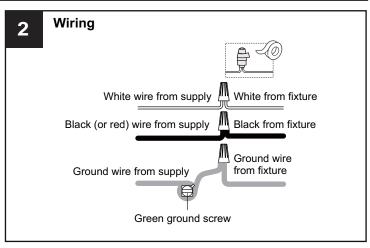

fuse box.
- RISK OF FIRE Use bulbs specified by the markings and/or labels on the fixture.

#### CALITION

- For your safety, read instructions completely before beginning installation.
- If in doubt about electrical installation, consult a licensed electrician.
- Turn off electricity to fixture before replacing the bulb(s).

#### **TOOLS REQUIRED**











## **CARE AND MAINTENANCE**

• Wipe clean using soft, dry cloth or static duster. Always avoid using harsh chemicals and abrasives to clean fixture as they may damage the finish.

If you need further assistance call Quoizel Customer Care at 1-800-645-3184 (9:00am - 5:00pm EST), or visit us on-line at www.quoizel.com.

### **PACKAGE CONTENTS**



### **MOUNTING HARDWARE**







Alternate
Mounting Screw
x 2







Outlet Box Screw













Your installation is now complete! Restore electricity and save this sheet for future reference.