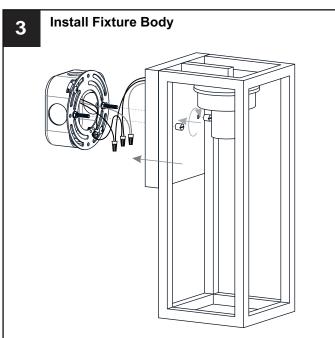

### **MOUNTING HARDWARE**

Alternate
Mounting Screw
x 2

Outlet Box Screw

Your installation is now complete! Restore electricity and save this sheet for future reference.