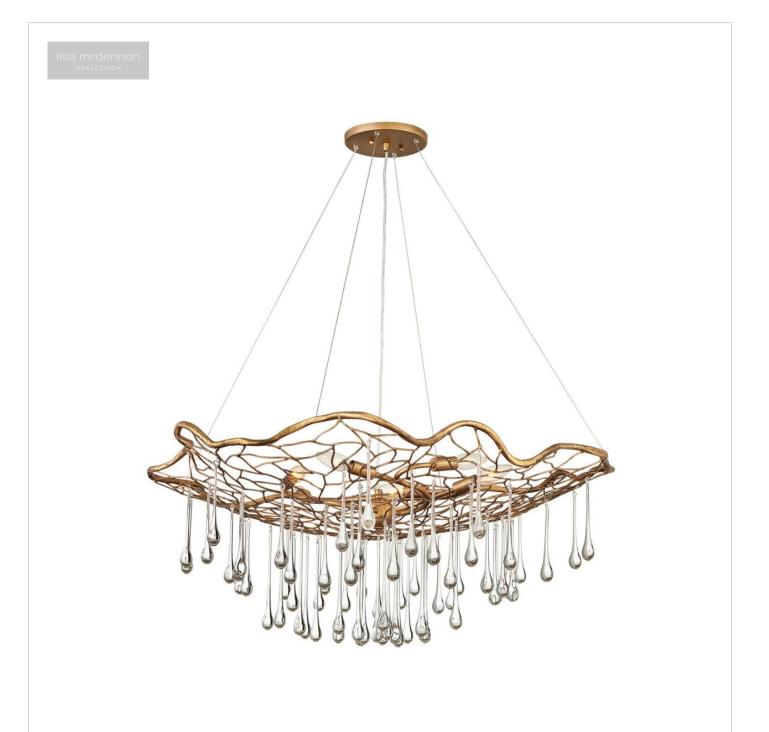

## 45306BNG

Imagine a net gently breaking the surface, then slowly emerging with a cascade of water droplets trickling through and shimmering with light. Laguna uses a hand-made open framework design in Brushed Gold as the foundation in this artistic interpretation. Clear glass droplets fall at varying lengths, casting the light. Minimal hanging wires ensure the net itself appears to float, as a candle cluster emits light from within. Laguna is part of the Lisa McDennon Collection.

## HINKLEY

FINISH: Burnished Gold WIDTH: 36" HEIGHT: 14.5" LIGHT SOURCE: Socketed WATTAGE: 6-5w Cand. LED, 60w Equiv.

HINKLEY 33000 Pin Oak Parkway Avon Lake, OH 44012 PHONE: (440) 653-5500 Toll Free: 1 (800) 446-5539 hinkley.com