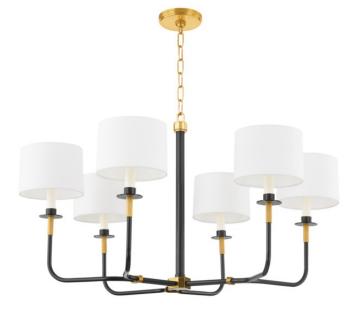

PARAMUS 9136-AOB

As either a chandelier or sconce, Paramus takes traditional elements, like arm and shade shape, and updates them by playing with scale. Elongated arms extend upwards to support candle sleeves topped with white linen drum shades. Available as a chandelier in two sizes or as a wall sconce, Paramus comes with the option of an Aged Brass or combination Old Bronze and Aged Brass finish. In its largest chandelier rendition, nine arms are staggered at varying heights to create a standout piece.

## **FINISHES**

Aged Brass (AGB) Aged Old Bronze (AOB) DIMENSIONS Height 20.00"

Width/Diameter 36.00" Length " Minimum Height 23.50" Maximum Height 75.75" Canopy/Backplate 5.25" Hanging Type Weight 14.33lb