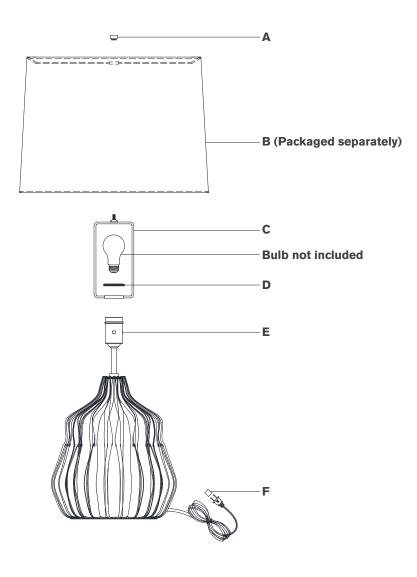

### Scissors

- 1. Carefully remove all parts from the box. Place on a clean, soft surface.
- 2. Remove socket ring **(D)** from socket **(E)**.
- 3. Install harp (C) to socket (E) and secure with socket ring (D).
- 4. Remove finial (A) from harp (C).
- Remove shade (B) from packaging and install to harp (C) using finial (A).

**NOTE**: If shade has additional packaging, carefully cut off from interior of shade to avoid damages.

- 6. Install light bulb into the socket.
- 7. Remove protective cover **(F)** from plug.
- 8. Plug into electrical outlet and test fixture.