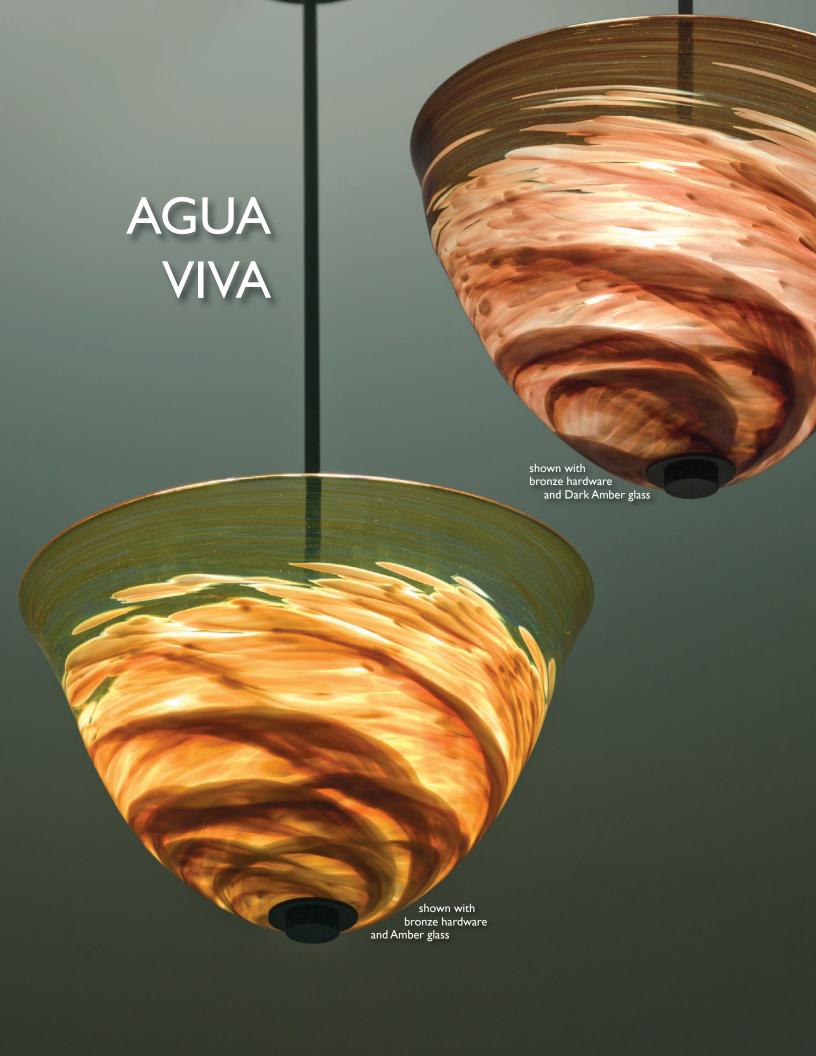

## **AGUA VIVA**

Colored glass chips and powders layered in molten clear crystal comprise the elements of the Rose collection's Agua Viva deep bowl. Without light, Rose glass is beautiful art. Illuminated, it is extraordinary. These handmade fixtures are handcrafted to specification in the United States to bring artful form and function to any room. Custom colors are possible, please contact us for details.