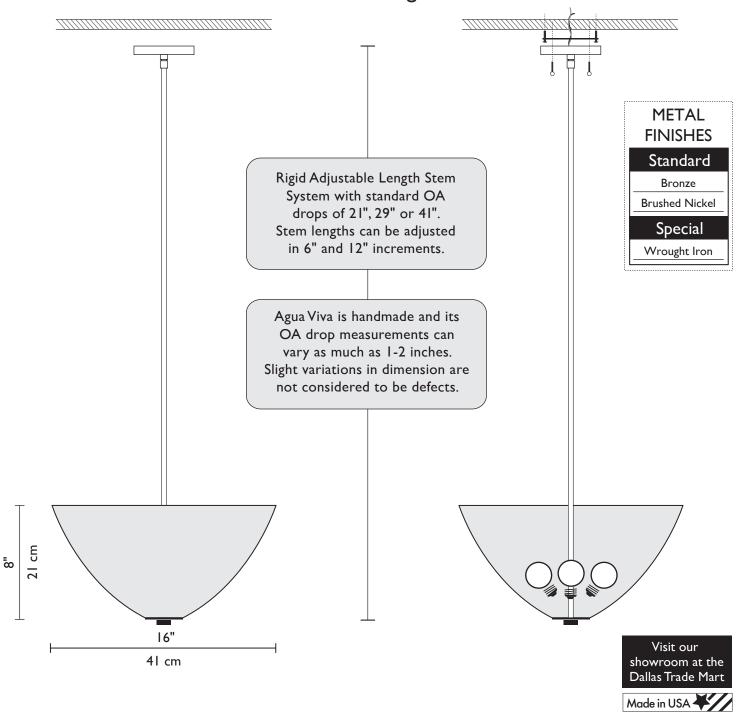

## **AGUA VIVA**

Colored glass chips and powders layered in molten clear crystal comprise the elements of the Rose collection's Agua Viva deep bowl. Without light, Rose glass is beautiful art. Illuminated, it is extraordinary. These handmade fixtures are handcrafted to specification in the United States to bring artful form and function to any room. Custom colors are possible, please contact us for details.

## Technical and Mounting Information



## **LAMPING**

3 x 60w (Max) (E12) Candelabra Base







1881 Industrial Drive Libertyville, IL 60048 Tele: 847.680.9043 Fax: 847.680.8140

www.wptdesign.com