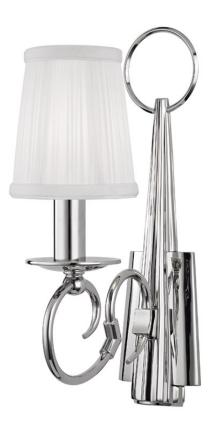

# **CALDWELL**

1691-PN

Little details like the cast-metal bands at the arms' elbows and backplate make the Caldwell an endearing fixture. Art Deco principles are visible in its energetic lines and contrasts. A silk, pleated shade ensures soft, lovely light quality, while unlikely pairings of shape and texture give Caldwell an edge.

## **FINISHES**

Aged Brass (AGB) Old Bronze (OB) Polished Nickel (PN)

# **GLASS/SHADES**

Material Silk

Attachment

Color White